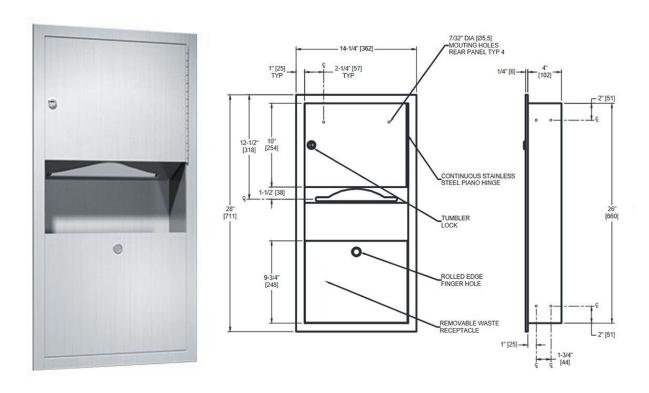

# **SMALL TOWEL DISPENSER AND WASTE BIN**

Model WA0462-AD is our small recessed paper towel dispenser and waste bin. Piano hinged doors with tumbler lock. The towel dispensing slot has a fully deburred edge for snag-free dispensing and user safety.

#### **Dimensions**

Height: 711mm Width: 362mm Front to back: 102mm

# **Recess Size Required**

Height: 673mm Width: 324mm Front to back: 102mm

## **Material and Specifications**

Grade 304 stainless steel
Recess wall mounted
Hinged lockable filling lid
Capacity: 350 C-Fold or 475 multi-fold paper towels
7.6 litre waste bin

Acorn Thorn Ltd, 5 Brearley Court, Baird Road, Waterwells Business Park, Quedgeley, Gloucester, Gloucestershire, GL2 2AF Tel: 01452 721211 Fax: 01452 721231 Email: sales@acornthorn.co.uk Web: www.acornthorn.co.uk